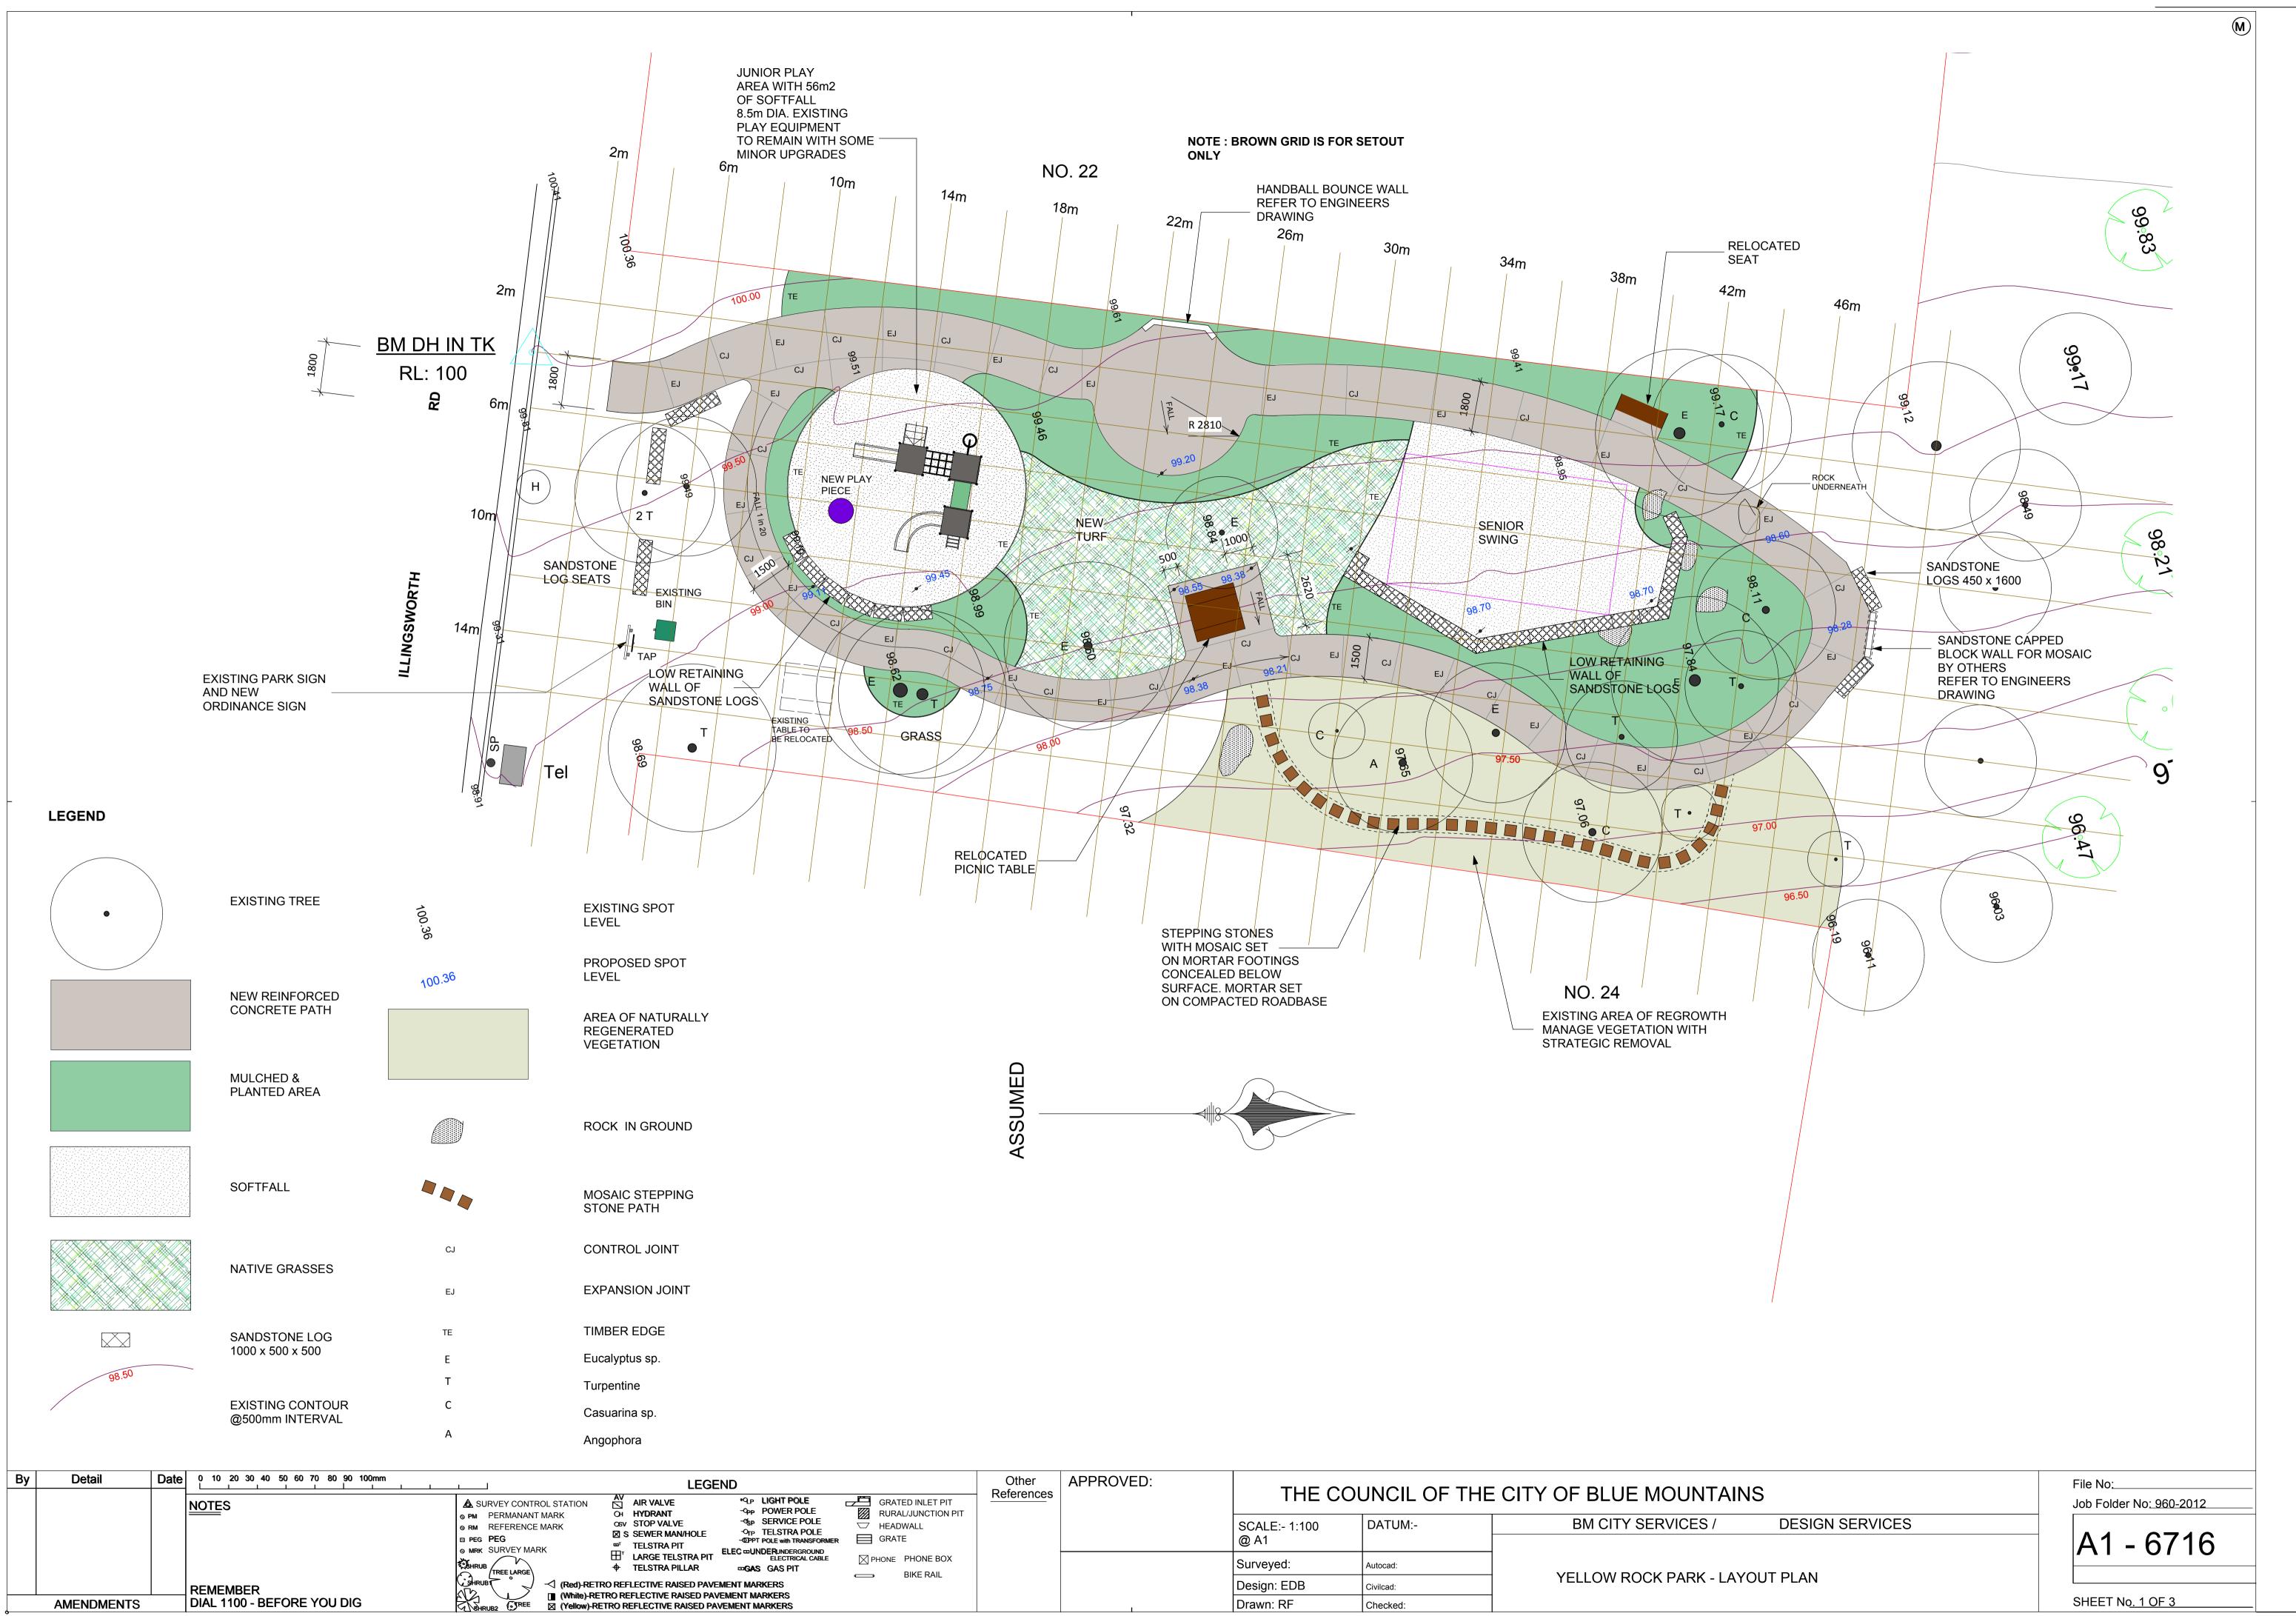

| By | / Detail   | Date | 0 10 20 30 40 50 60 70 80 90 100mm     |                                                                                                    | LEGEND                        |                                      |                  |             | APPROVED: |                          | THE COUNCIL OF THE CITY OF BLUE MOUNTAINS |                          |  |
|----|------------|------|----------------------------------------|----------------------------------------------------------------------------------------------------|-------------------------------|--------------------------------------|------------------|-------------|-----------|--------------------------|-------------------------------------------|--------------------------|--|
|    |            |      | NOTES                                  |                                                                                                    | AV<br>AIR VALVE<br>OH HYDRANT | *Գ.P LIGHT POLE<br>-Գթ POWER POLE    | GRATED INLET PIT | References  |           |                          |                                           | E CITT OF BLUE MOUNTAINS |  |
|    |            |      |                                        | ● PM PERMANANT MARK<br>● RM REFERENCE MARK                                                         | OSV STOP VALVE                | - SERVICE POLE<br>- OTP TELSTRA POLE |                  |             |           | SCALE:- 1:100            | DATUM:-                                   | BM CITY SERVICES /       |  |
|    |            |      |                                        | © PEG PEG<br>⊚ MRK SURVEY MARK                                                                     | <sup>™</sup> TELSTRA PIT      |                                      |                  |             |           | @ A1                     |                                           | _                        |  |
|    |            |      |                                        |                                                                                                    |                               | ELECTRICAL CABLE                     |                  |             |           | Surveyed:                | Autocad:                                  |                          |  |
|    |            |      | REMEMBER<br>DIAL 1100 - BEFORE YOU DIG |                                                                                                    |                               |                                      |                  | Design: EDB | Civilcad: | YELLOW ROCK PARK - LAYOU |                                           |                          |  |
|    | AMENDMENTS |      |                                        | (White)-RETRO REFLECTIVE RAISED PAVEMENT MARKERS (Yellow)-RETRO REFLECTIVE RAISED PAVEMENT MARKERS |                               |                                      |                  |             | Drawn: RF | Checked:                 |                                           |                          |  |