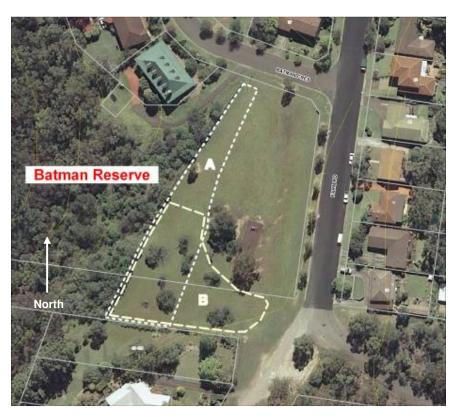

2 Please provide your reasons.

| 3 (a) If yes, what is your preference for a Dog Off-Leash area in Batman Reserve (Rate in order of preference - 1 for most preferred and 3 for least preferred) |  |  |  |
|-----------------------------------------------------------------------------------------------------------------------------------------------------------------|--|--|--|
| (a) Fenced Dog Off-Leash area on the Western side (see option A on map above)                                                                                   |  |  |  |
| (b) Fenced Dog Off-Leash on Southern side (see option B on map above)                                                                                           |  |  |  |
| (c) No Fence to separate a Dog Off-Leash area – Time share arrangement. (i.e. Dog off-Leash only permissible during certain times of the day)                   |  |  |  |
| Continued ———                                                                                                                                                   |  |  |  |

| 3 (b) | Please indicate the reasons for your preferences                                        |     |    |
|-------|-----------------------------------------------------------------------------------------|-----|----|
| 4.    | Do you have any alternative suggestions for a Dog Off-<br>Leash area in Batman Reserve? | Yes | No |
|       | If yes, please describe your suggestions below.                                         |     |    |
| 5.    | Are you a dog owner?  If yes, what Dog Off-Leash areas do you currently use?            | Yes | No |
| 6.    | Do you regularly use Batman Reserve for other purposes?  If yes, please describe:       | Yes | No |